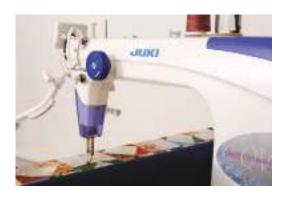

### LASER LIGHT

The laser beam is positioned to efficiently follow pantographs or patterns while quilting.

### **DIRECTIONAL BRIGHT LED LIGHTING**

High intensity LED lights are located above the needle. A total of 6 ultra bright lights cover the work area.

| SPECIFICATIONS                |                                         |
|-------------------------------|-----------------------------------------|
| Model                         | TL-2200QVP Quilt Virtuoso Pro           |
| Needle                        | GB 134R #18                             |
| Maximum Sewing Speed          | 2,200 SPM                               |
| Bobbin                        | Double capacity "M" style bobbin        |
| Drive System                  | Main shaft, direct drive system         |
| Stitch Adjustment             | Controlled by the stitch regulator      |
| Motor                         | AC servo motor                          |
| Size of Quilt Frame (approx.) | W 320cm (Full) / 165cm (Half) x D 100cm |
| Machine Head                  | Made in Japan by Juki                   |