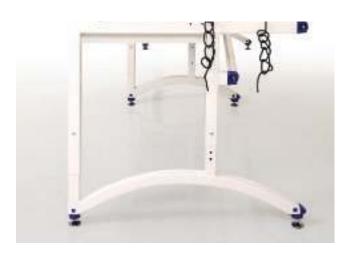

### SOLID STEEL HEAVY DUTY FRAME

- \*10' or 5' Set Up
- \*Quick Release Bar System
- \*Adjustable Height
- \*Optional 2' Extension