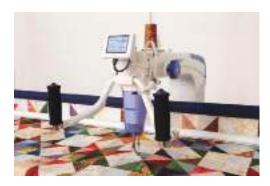

### LASER LIGHT

The laser beam is positioned to efficiently follow pantographs or patterns while quilting.

### **DIRECTIONAL BRIGHT LED LIGHTING**

High intensity LED lights are located above the needle. A total of 6 ultra bright lights cover the work area.

| SPECIFICATIONS                |                                         |
|-------------------------------|-----------------------------------------|
| Model                         | TL-2200QVP Quilt Virtuoso Pro           |
| Needle                        | GB 134R #18                             |
| Maximum Sewing Speed          | 2,200 SPM                               |
| Bobbin                        | Double capacity "M" style bobbin        |
| Drive System                  | Main shaft, direct drive system         |
| Stitch Adjustment             | Controlled by the stitch regulator      |
| Motor                         | AC servo motor                          |
| Size of Quilt Frame (approx.) | W 320cm (Full) / 165cm (Half) x D 100cm |
| Machine Head                  | Made in Japan by Juki                   |