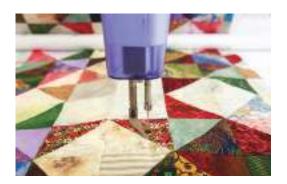

### LASER LIGHT

The laser beam is positioned to efficiently follow pantographs or patterns while quilting.