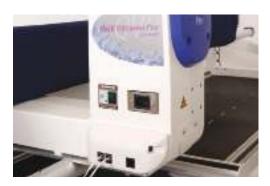

#### **AUTOMATIC THREAD TRIMMER**

Threads are automatically trimmed by push button with the exclusive Juki knife system saving time and increasing efficiency.

### **EASY MAINTENANCE DRY HEAD SYSTEM**

Dry sewing head eliminates the need for lubrication and oil stains on quilting. Occasional manual oiling of the hook is the only oiling needed.