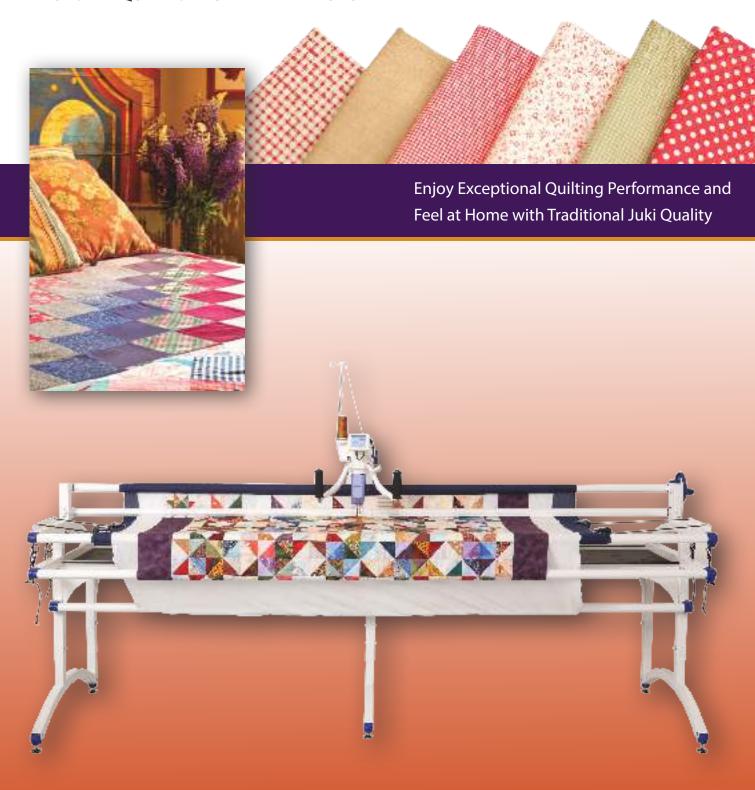

### **QUILT VIRTUOSO PRO**

LONG ARM QUILTING MACHINE - ART IN MOTION

## HIGH CAPACITY MACHINE DESIGN

18" long x 10" high large workspace ensuring excellent quilting handling and performance

### SOLID STEEL HEAVY DUTY FRAME

- \*10' or 5' Set Up
- \*Quick Release Bar System
- \*Adjustable Height
- \*Optional 2' Extension