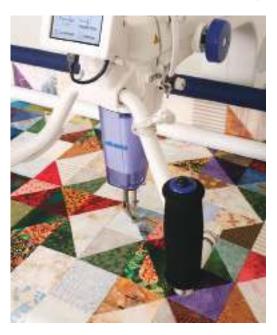

## LARGE COLOR LCD TOUCH SCREEN

The touch screen display indicates:
Stitch Regulator Mode
LED Light Settings
Speed Control
Stitch Length
Needle Up/Down Position
Automatic or Manual Thread Trimming

## HIGH CAPACITY MACHINE DESIGN

18" long x 10" high large workspace ensuring excellent quilting handling and performance

### LASER LIGHT

The laser beam is positioned to efficiently follow pantographs or patterns while quilting.