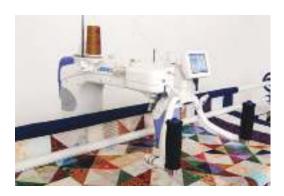

## HIGH CAPACITY MACHINE DESIGN

18" long x 10" high large workspace ensuring excellent quilting handling and performance

## ADJUSTABLE FRONT HANDLE BARS

Padded hand grips can be adjusted to suit your personal needs. Adjust horizontally, vertically or anywhere in between!