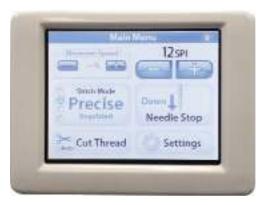

## LARGE COLOR LCD TOUCH SCREEN

The touch screen display indicates:
Stitch Regulator Mode
LED Light Settings
Speed Control
Stitch Length
Needle Up/Down Position
Automatic or Manual Thread Trimming